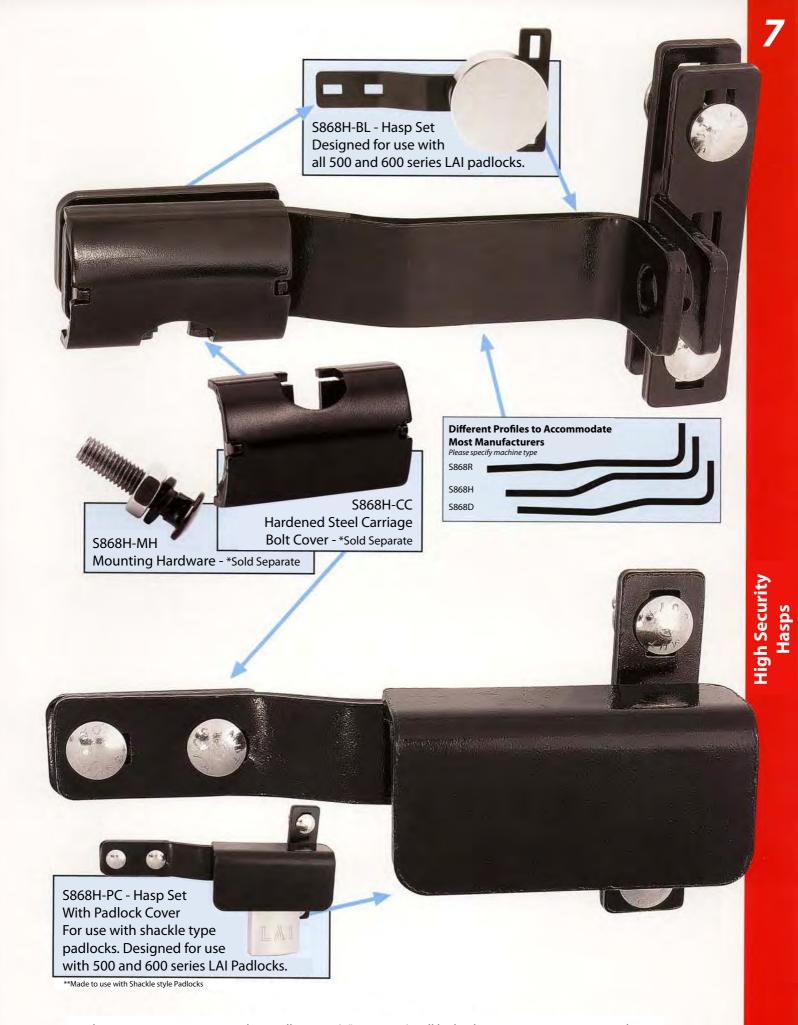

21mm

LOCK SHIELD PROFILES S828H-28 S828H-21

28mm

S828S-28 Hardened Steel Lock Shield with S820T Hasp and B555A Padlock Attached

LAI Group offices are located in: California • North Carolina • Massachusetts • Mexico • Taiwan • United Kingdom

High Security Hasps

S869H - Hasp Set With Shroud Protection Designed to fit Lock America's Millennium Style Padlocks. See the LAI 600 Series Catalog.

56837

BFL-6-46 - Hardened Steel Hasp Set See LAI 600 Series Catalog

Made to be used with "A" Style Locks Only.

10

S820T - Hasp Set (special application)

Accommodates all 500 and 600 Series LAI Padlocks. See page 3 of this catalog or LAI Series 600 catalog.

LAI Group offices are located in: California • North Carolina • Massachusetts • Australia • Taiwan • United Kingdom

High Security Hasps