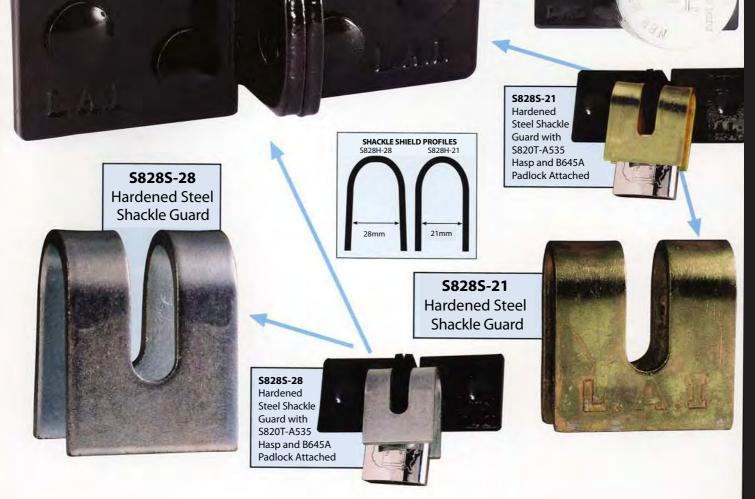

Welded Top Cover to help prevent bending.

Shrouded to protect padlock shackles from bolt cutter attacks.

Center Hole for use with Lock America's "F" model Millennium Locks. S820T-A535 - Steel Hasp Set Set Shown with patented LAI Millennium Lock featured in the LAI 600 Series Catalog.