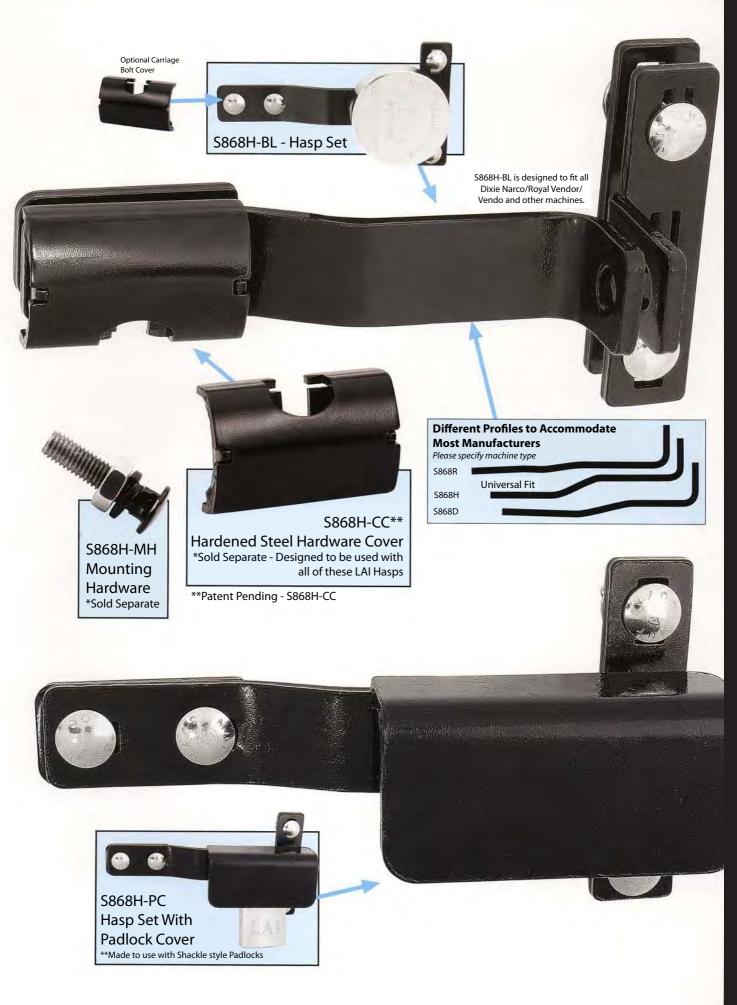

1

Shown with optional carriage bolt cover

S869H - Hasp Set With Shroud Protection and Patented Millennium Lock as seen in the LAI 600 Series Catalog.

BFL-6-46 - Hardened Steel Hasp Set is available in 3 lengths - 4 5/8" shown

BFL-6-36 - Hardened Steel Hasp Set

1

Made to be used with "A" Style Locks Only. See 600 Series Lock Catalog. S820T - Hasp Set (special application) Accommodates Puck Style Locks Featured in the LAI 600 Series Catalog.