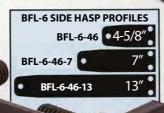

1

Shown with optional carriage bolt cover

S869H - Hasp Set With Shroud Protection and Patented Millennium Lock as seen in the LAI 600 Series Catalog.

BFL-6-46 - Hardened Steel Hasp Set is available in 3 lengths - 4 5/8" shown