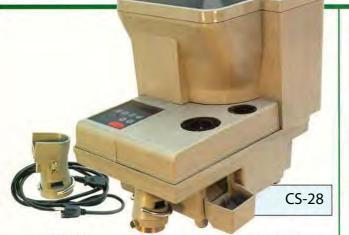

## Stationary Coin Counter/Sorter With 5,000 Capacity Auto Hopper

Stationary off-Sort Coin Counter/Sorter - LED Display, Sorts, Wraps, Bags, Electronically Verifies with Built Auto Hopper With 5,000 Coin Capacity

- Can be set by the operator for a wide variety of US and international coins and tokens, including the new \$1 coin and Canadian 1's and 2's
- Counts and sorts up to 2,000 coins per minute.
- LED Display.

| Electric/Manual | Dimensions                         | Weight             | Speed-Pieces/Minute | RS-232 Connect | Electric/Manual | Dimensions                       | Weight             | Speed-Pieces/Minute | RS-232 Connect |
|-----------------|------------------------------------|--------------------|---------------------|----------------|-----------------|----------------------------------|--------------------|---------------------|----------------|
| Electric        | 320x265x375mm<br>(13" x 11" x 15") | 10 kg<br>(22 lbs.) | 2,000               | No             | Both            | 275x200x200mm<br>(11" x 8" x 8") | 7.5 kg<br>(17lbs.) | 1,200               | No             |