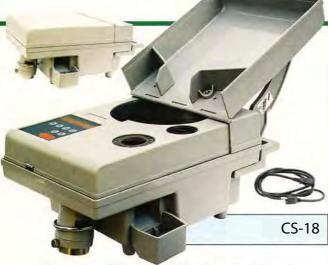

## Portable Electric Coin Counter/Sorter

Self-Contained Portable Electric Counter/Sorter with Digital Readout Display

- Digital readout display
- Gives coin count
- Gives monetary value count
- Counts individual denominations
- Sorts coins into individual coin drawers
- Plastic case

| Electric/Manual | Dimensions                       | Weight              | Speed-Pieces/Minute | RS-232 Connect | Electric/Manual | Dimensions                            | Weight            | Speed-Pieces/Minute | RS-232 Connect |
|-----------------|----------------------------------|---------------------|---------------------|----------------|-----------------|---------------------------------------|-------------------|---------------------|----------------|
| Electric        | 165x225x320mm<br>(7" x 9" x 13") | 8.5 kg<br>(18 lbs.) | 2,000               | No             | Electric        | 240x250x200mm<br>(9.75" x 10" x 6.5") | 8 kg<br>(18 lbs.) | 250                 | No             |