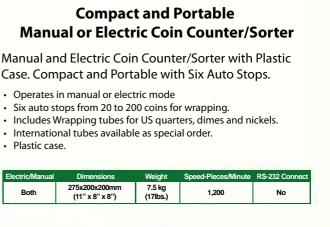

| Electric/Manual | Dimensions                         | Weight             | Speed-Pieces/Minute | RS-232 Connect | Electric/Manual | Dimensions                       | Weight             | Speed-Pieces/Minute | RS-232 Connect |
|-----------------|------------------------------------|--------------------|---------------------|----------------|-----------------|----------------------------------|--------------------|---------------------|----------------|
| Electric        | 320x265x375mm<br>(13" x 11" x 15") | 10 kg<br>(22 lbs.) | 2,000               | No             | Both            | 275x200x200mm<br>(11" x 8" x 8") | 7.5 kg<br>(17lbs.) | 1,200               | No             |