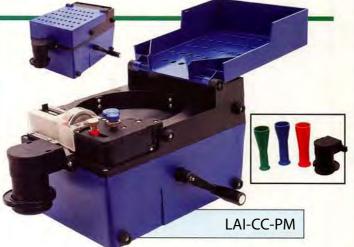

# Compact and Portable Manual Coin Counter

Manual Coin Counter with Plastic Case. Compact and Portable with Six Auto Stops.

- · Manual machine allows operatot to control speed.
- Six auto stops from 20 to 200 coins for wrapping.
- Includes wrapping tubes for US quarters, dimes and nic,kels.
- International tubes available as special order.
- · Plastic case.

| Electric/Manual | Dimensions                   | Weight              | Speed-Pieces/Minute | RS-232 Connect |
|-----------------|------------------------------|---------------------|---------------------|----------------|
| Manual          | 275x200x200mm<br>(11"x8"x8") | 4.5 kg<br>(15 lbs.) | 200 to 2,000        | No             |