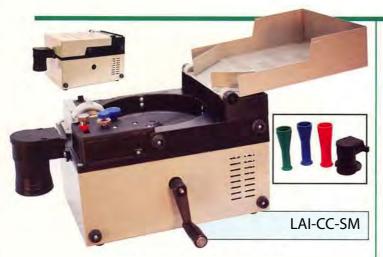

### Compact and Portable Manual Coin Counter

Manual Coin Counter with Steal Case. Compact and Portable with Six Auto Stops.

- · Manual machine allows operator to control speed.
- · Six auto stops from 20 to 200 coins for wrapping.
- Includes wrapping tubes for US quarters, dimes and nickels.
- International tubes available as special order.
- Steel case.

| Electric/Manual | Dimensions                   | Weight              | Speed-Pieces/Minute | RS-232 Connect |
|-----------------|------------------------------|---------------------|---------------------|----------------|
| Manual          | 275x200x200mm<br>(11"x8"x8") | 6.5 kg<br>(15 lbs.) | 200 to 2,000        | No             |