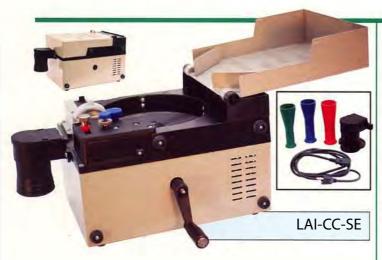

## Compact and Portable Manual or Electric Coin Counter

Manual and Electric Coin Counter with Steal Case. Compact and Portable with Six Auto Stops.

- · Operates in manual or electric code
- · Six auto stops from 20 to 200 coins for wrapping.
- Includes wrapping tubes for US quarters, dimes and nickels.
- · international tubes available as special order.
- Steal case.

| ı | Electric/Manual | Dimensions                   | Weight            | Speed-Pieces/Minute | RS-232 Connect |
|---|-----------------|------------------------------|-------------------|---------------------|----------------|
|   | Both            | 275x200x200mm<br>(11"x8"x8") | 8 kg<br>(18 lbs.) | 1,500               | No             |