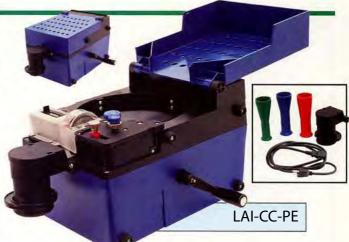

## Compact and Portable Manual or Electric Coin Counter

Manual and Electric Coin Counter with Plastic Case. Compact and Portable with Six Auto Stops.

- · Operates in manual or electric mode
- · Six auto stops from 20 to 200 coins for wrapping.
- Includes wrapping tubes for US quarters, dimes and nickels.
- international tubes available as special order.
- · Plastic Case.

| Electric/Manual | Dimensions                    | Weight              | Speed-Pieces/Minute | RS-232 Connect |
|-----------------|-------------------------------|---------------------|---------------------|----------------|
| Both            | 275x200x200mm<br>(11"x8" x8") | 7.5 kg<br>(17 lbs.) | 1,500               | No             |