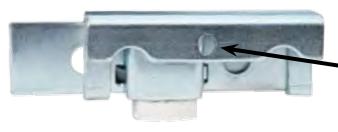

#### **Ultra Latch**

The Ultra Latch is the ultimate latch system.
The lock is completely protected and is virtually impossible to cut or pick.
Designed to work only with Lock America's L740J or B640A padlocks. Can be overlocked with an additional lock.

Available with optional striker plates to work with most swing and overhead doors.