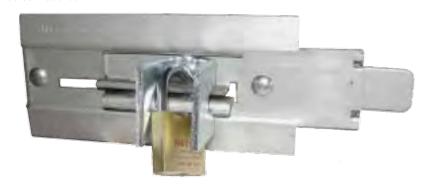

#### **Lock Shield** with S580R-SS universal latch with B745C **Padlock Attached**

### **The Lock Shield**

- Fits most storage latches
  Prevents padlock from being cut by bolt cutters or saw.
  Protects latches from being cut or sawed.
  3/16" inch steel construction.

- Can be used by owner or tenant.
- Can fit a padlock with up to a 2" thick body.