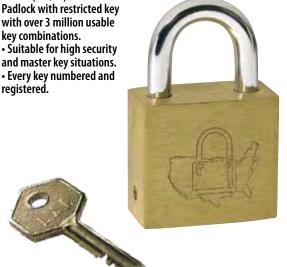

### **B640A• High Security Solid Brass**

40mm (1-1/2") Padlock with restricted key with over 3 million usable key combinations.

and master key situations.

registered.