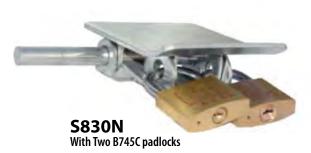

# THE ULTRA LATCH SYSTEM

**Ultra Latch with B640A Master Keyed Brass Padlock** 

Ultra Latch with L740J **Laminated Steel Padlock** 

#### **Ultra Latch**

The Ultra Latch is the ultimate latch system.
The lock is completely protected and is virtually impossible to cut or pick.
Designed to work only with Lock America's L740J or B640A padlocks. Can be overlocked with an additional lock.

Available with optional striker plates to work with most swing and overhead doors.