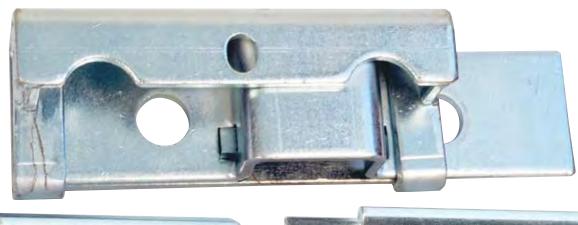

# THE ULTRA LATCH SYSTEM

**Ultra Latch with B640A Master Keyed Brass Padlock** 

Ultra Latch with L740J **Laminated Steel Padlock** 

#### **Ultra Latch**

The Ultra Latch is the ultimate latch system.
The lock is completely protected and is virtually impossible to cut or pick.
Designed to work only with Lock America's L740J or B640A padlocks. Can be overlocked with an additional lock.

Available with optional striker plates to work with most swing and overhead doors.