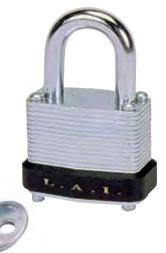

# L740J 44mm (1-3/4") Laminated steel padlock.

Suitable for medium security system using package padlocks.